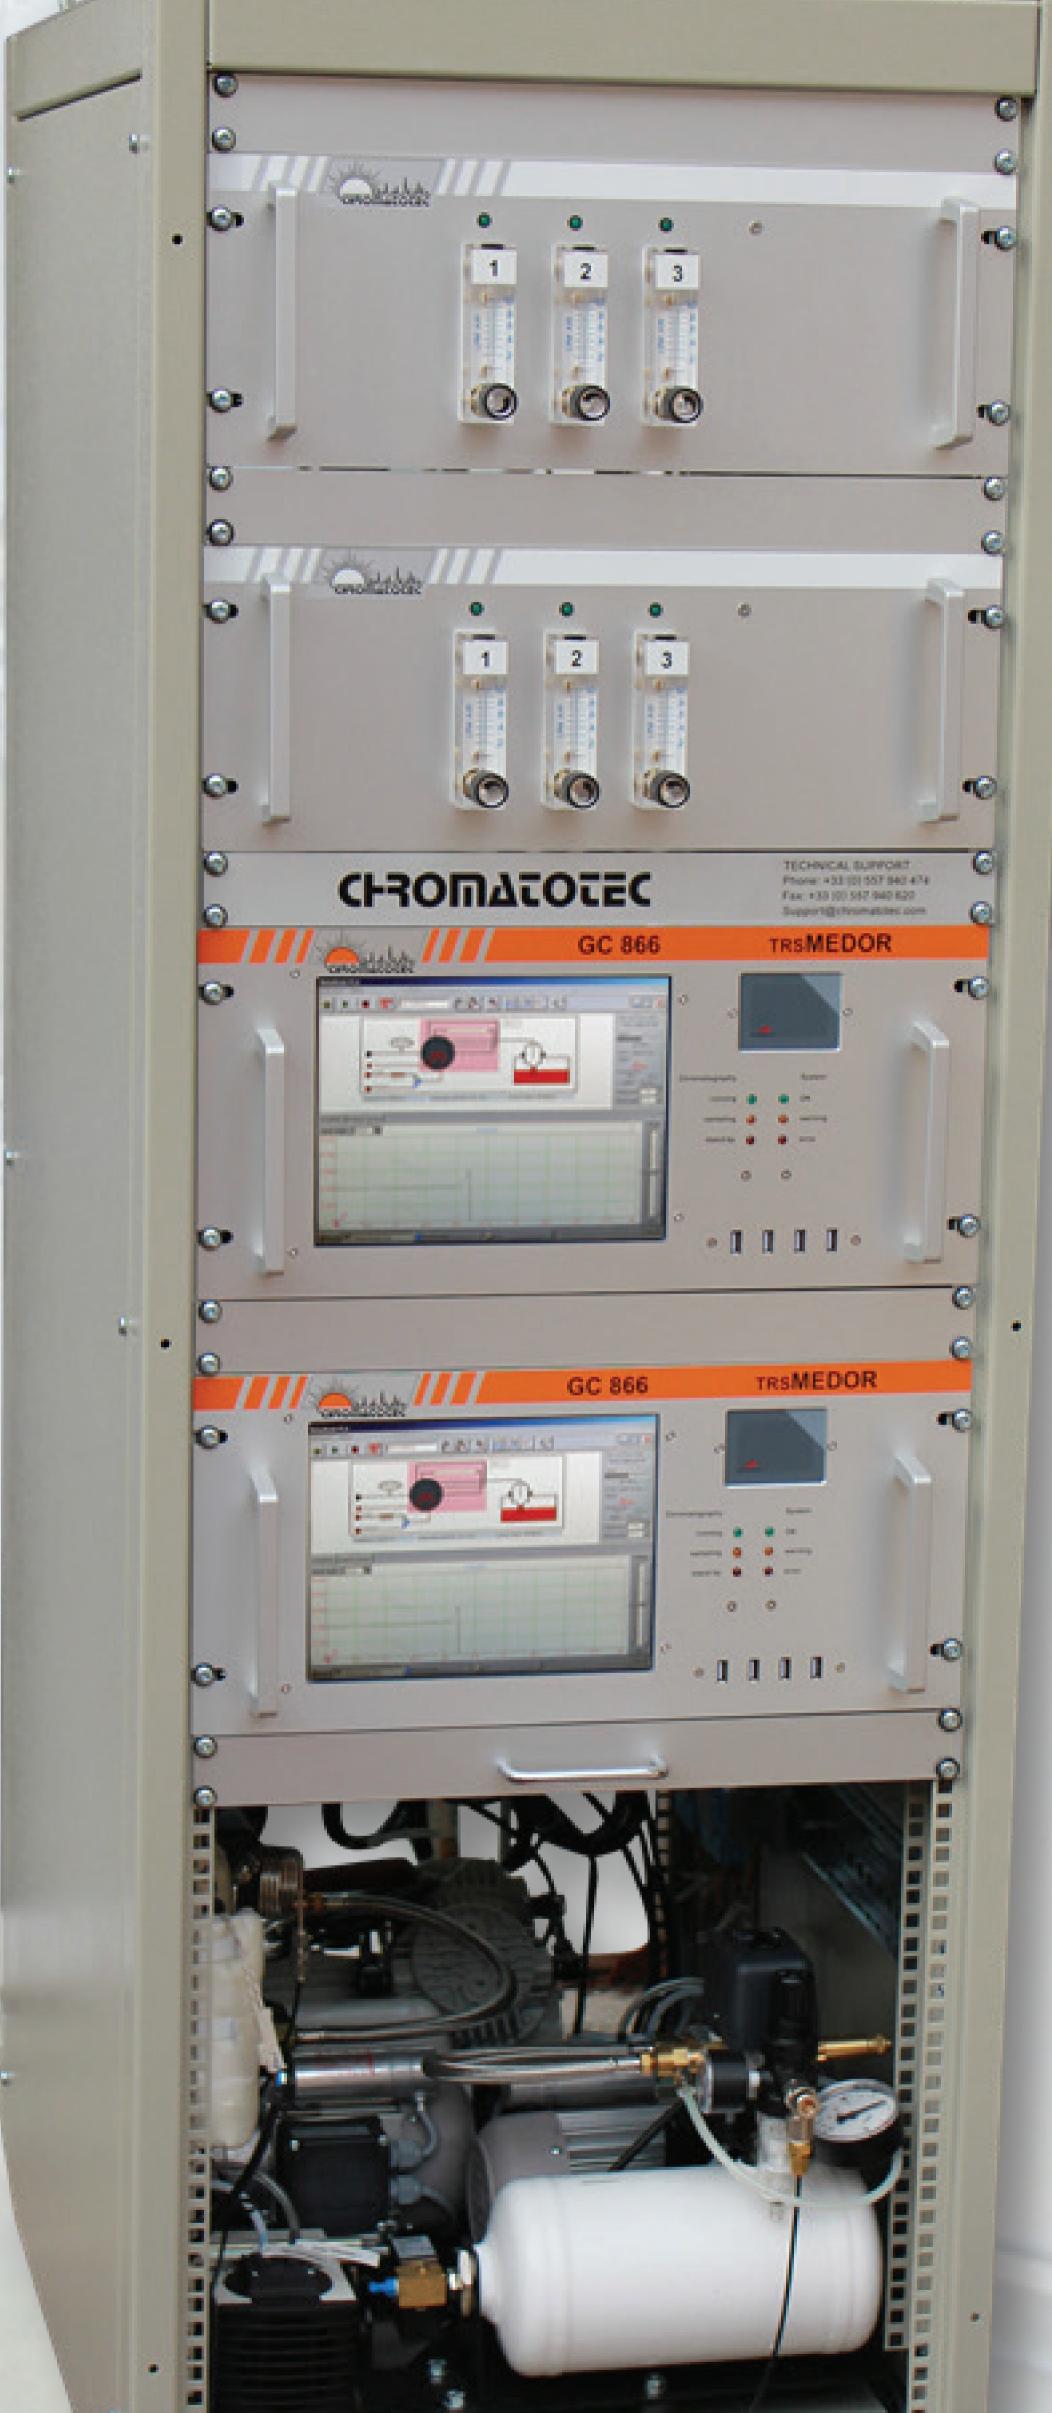

#### **MEDOR Sulfur Analyzer** Wall mounted configuration

6 collection points to measure the filter efficiency for each system

**Compliant with** ISO 6326/2 & DIN 51855/7 Analysis systems are located at the center of system in the main building