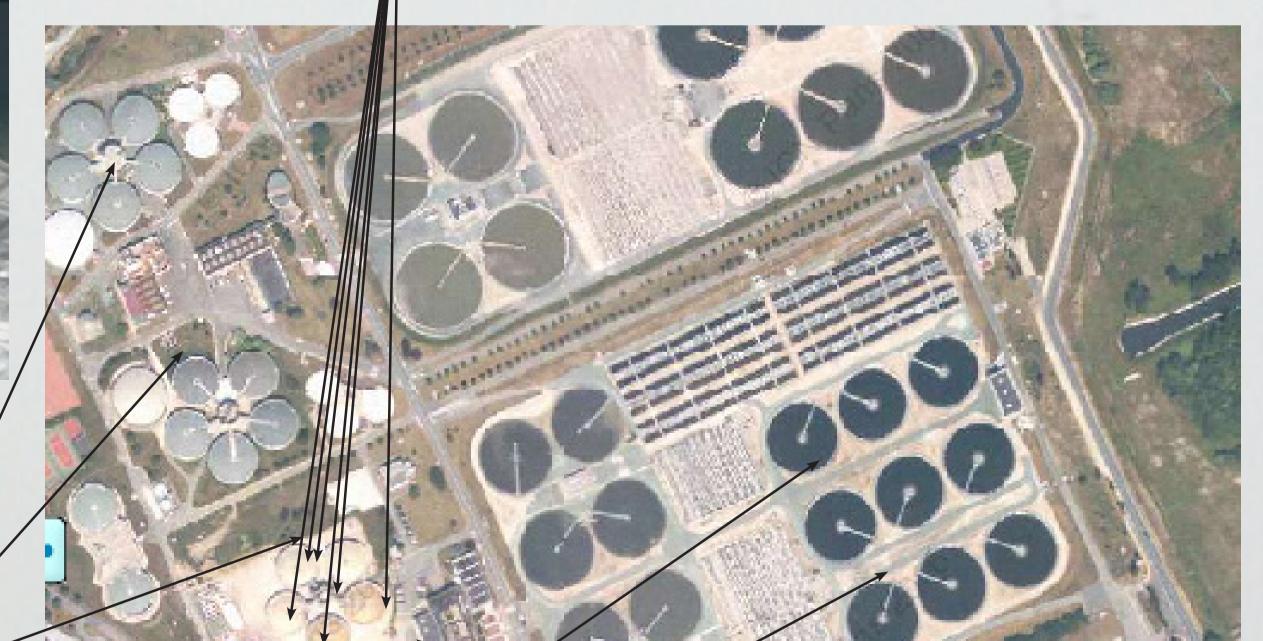

#### **MEDOR Sulfur Analyzer** Wall mounted configuration

6 collection points to measure the filter efficiency for each system

**Compliant with** ISO 6326/2 & DIN 51855/7 Analysis systems are located at the center of system in the main building

Primary settings tanks located upstream the digesters

#### **Waste Water Treatment Plant**