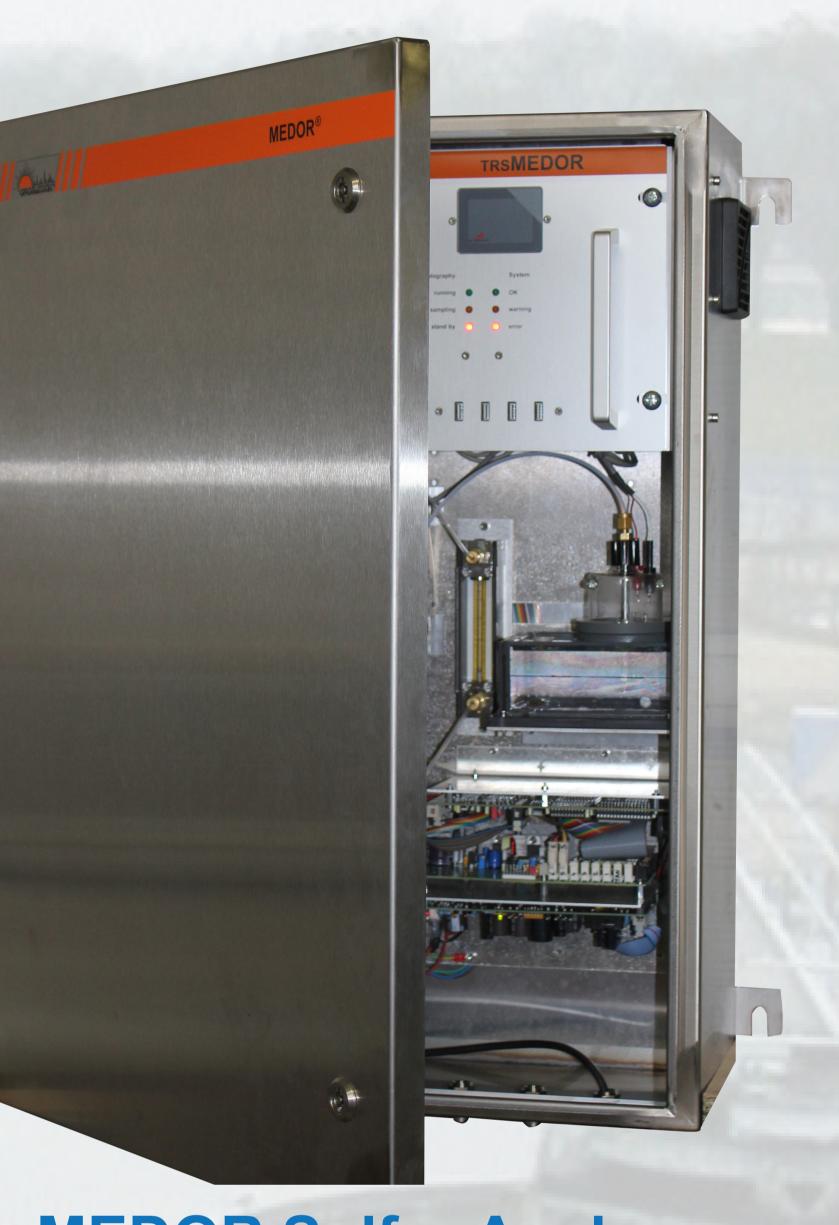

#### **MEDOR Sulfur Analyzer** Wall mounted configuration

6 collection points to measure the filter efficiency for each system

**Compliant with** ISO 6326/2 & DIN 51855/7 Analysis systems are located at the center of system in the main building