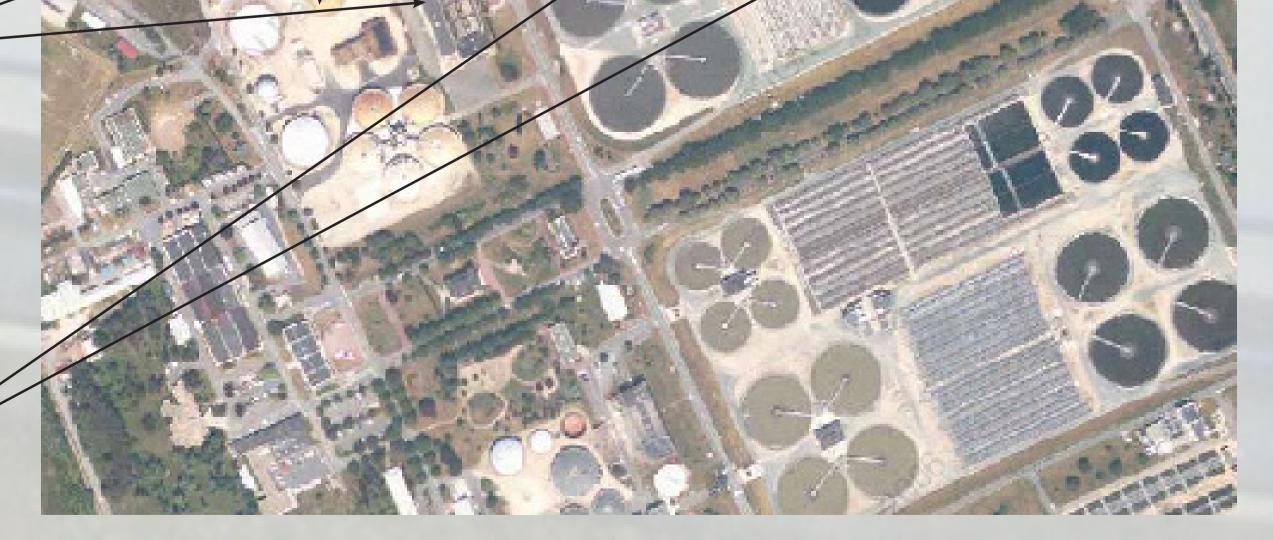

#### **MEDOR Sulfur Analyzer** Wall mounted configuration

6 collection points to measure the filter efficiency for each system

**Compliant with** ISO 6326/2 & DIN 51855/7 Analysis systems are located at the center of system in the main building

Primary settings tanks located upstream the digesters

#### **Waste Water Treatment Plant**