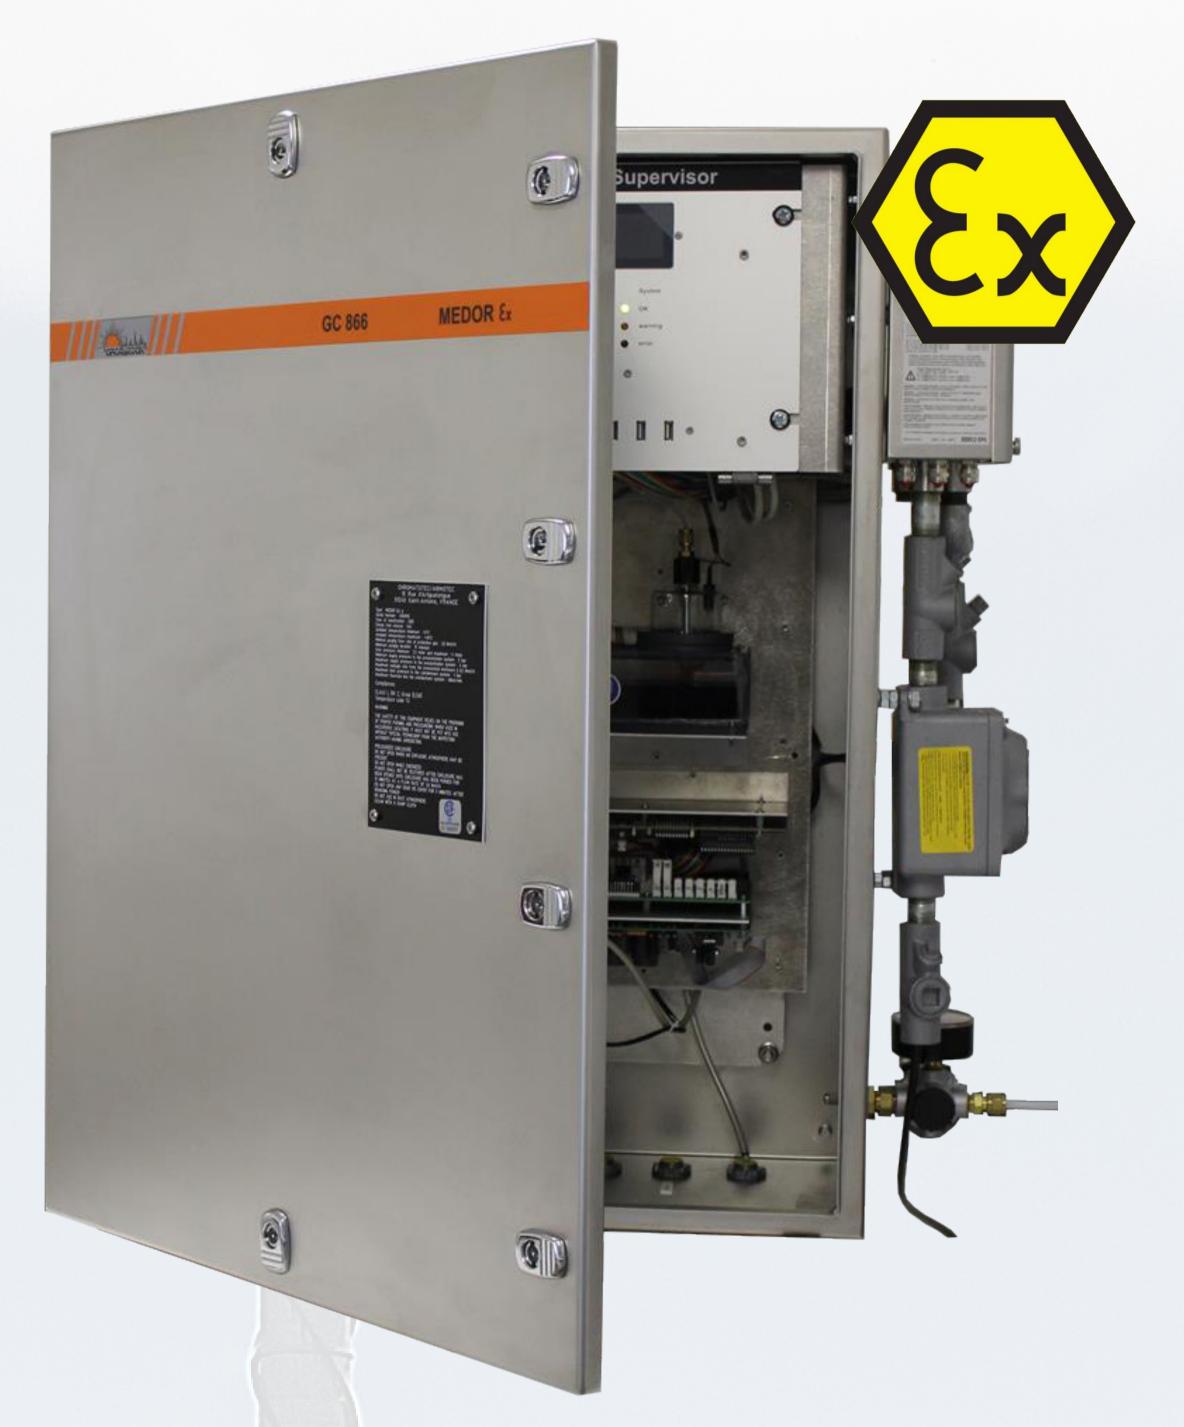

## Online Measurement of Sulfur Compounds in Natural Gas and Gaseous Fuels

Wall mounted MEDOR analyzer GC866
ATEX Ex II 3G Ex pz IIC T4
or CSA Class 1 Div. 2 Group B, C & D

Ultra-sensitive analyzer ppb or ppm configurations