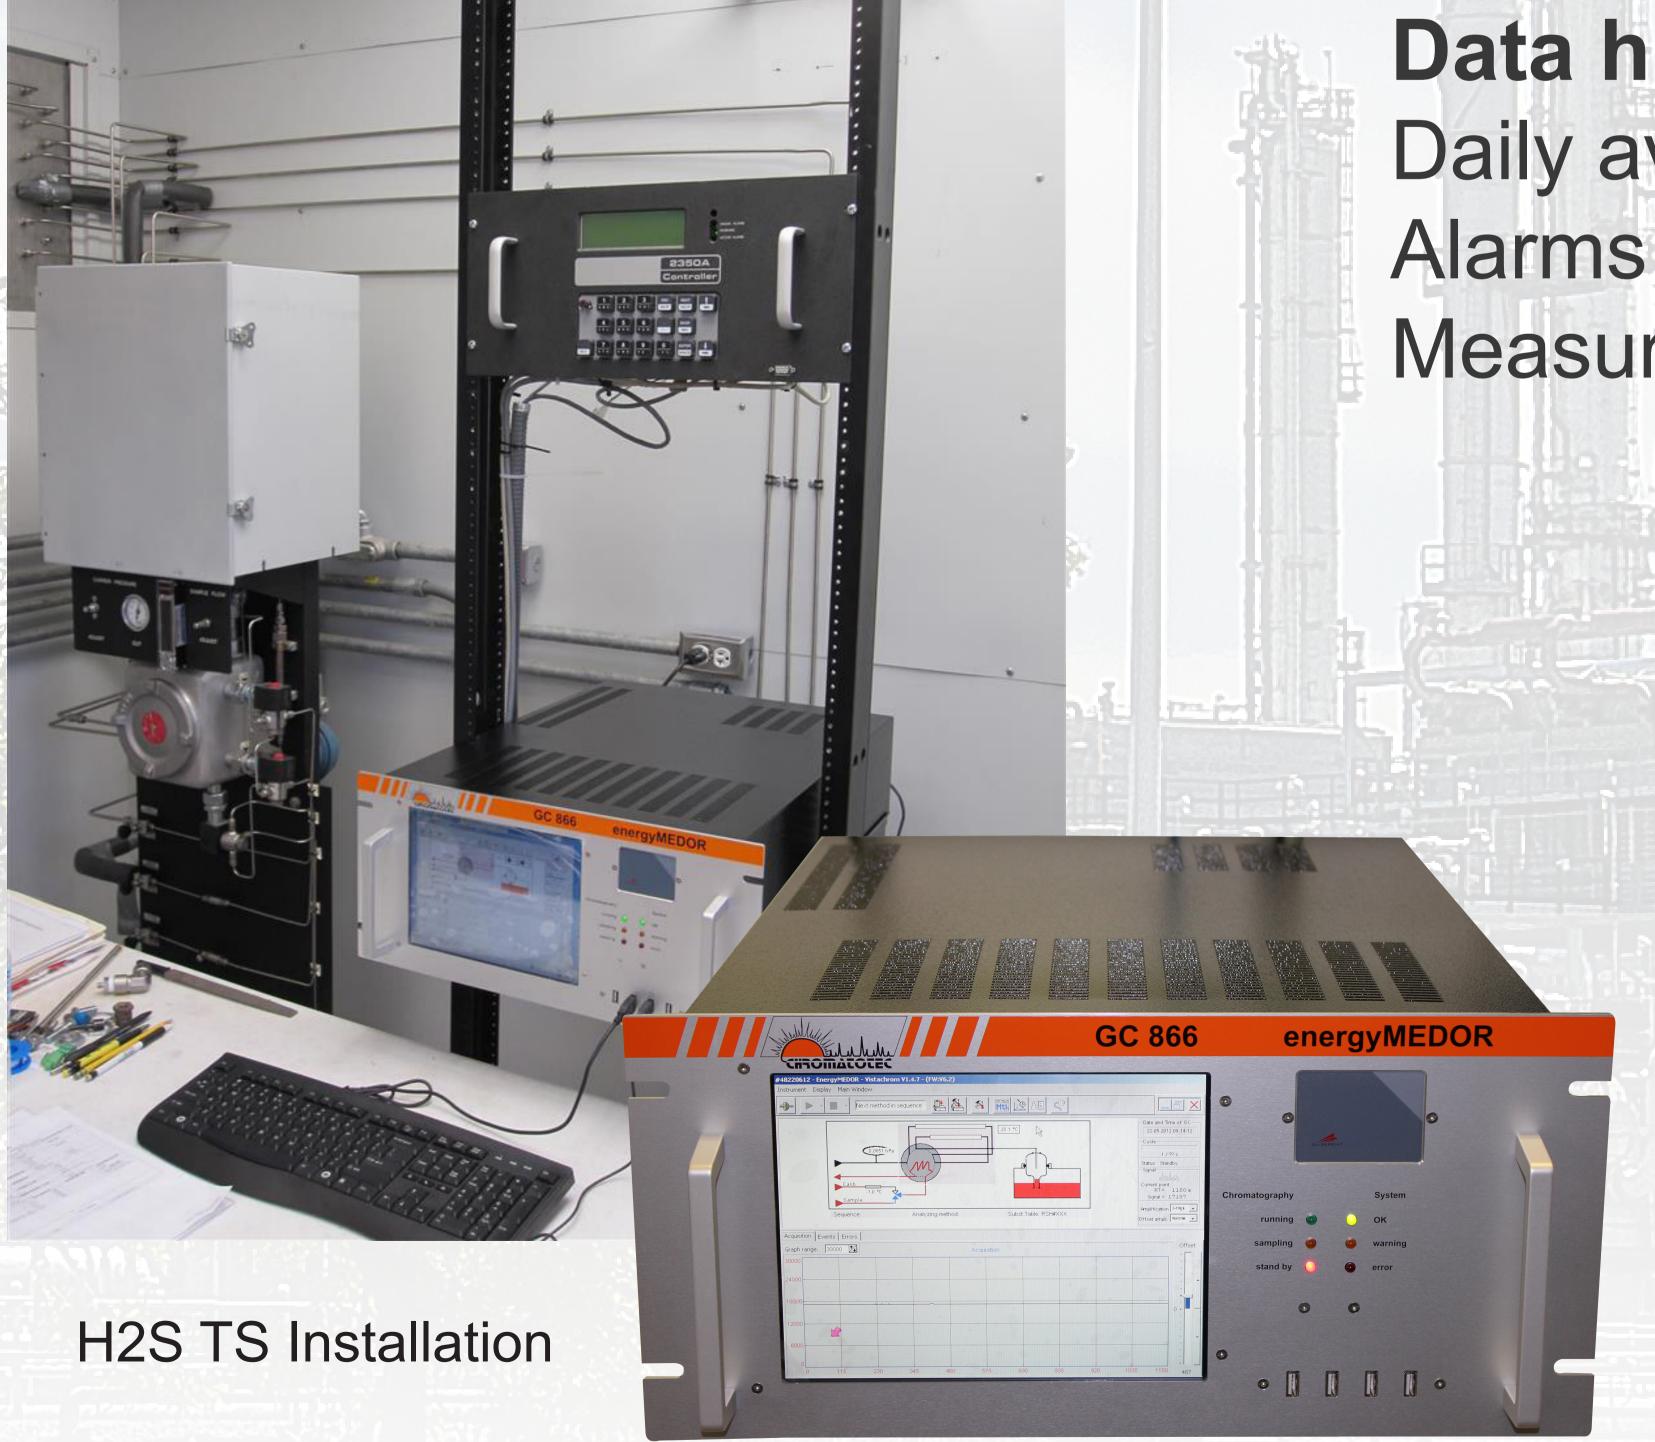

## Online Measurement of Sulfur Compounds in Natural Gas and Gaseous Fuels

Wall mounted MEDOR analyzer GC866
ATEX Ex II 3G Ex pz IIC T4
or CSA Class 1 Div. 2 Group B, C & D

Ultra-sensitive analyzer ppb or ppm configurations

Robustness of results

Autocalibration with DMS permeation tube

Automatic result validation

Modular solution of communication for data transfer
Modbus, 4-20mA

Data history access with Vistachrom software
Daily average calculation
Alarms
Measures